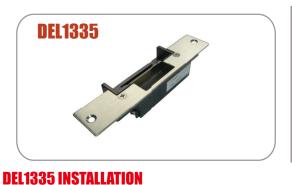

### **General Feature**

- ★ Dimensions:125L x 32W x38D mm 165Lx32Wx38Dmm(SDEL1335)
- ★ DEL1335/DEL1335F Fail Secure/Fail Safe
- Current:400mA/12VDC, (F)200mA/12VDC 200mA/24VDC, (F)100mA/24VDC
- ★ Face Plates: DEL1335(F) - Aluminium SDEL1335-Stainless steel (165mmL)
- ★ Keep Depth: 16mm

# S/S or Aluminum door frame









# FRAMELESS SERIES



## **DEL245SLD DIMENSION**



#### **General Feature**

- ★ DIMENSIONS:
  - DEL245SL: 245Lx25Wx41Dmm
- ★ Mode:
  - DEL245SL Double-swing glass door (dual mode) fail secure w/lock
  - DEL245SLD Double-swing glass door(dual mode) w/lock & door sensor
- Glass thickness: 8~12mm
- Current: 300mA/12VDC / 150mA/24VDC
- ★ Fail Safe/Fail Secure:
  - Site convertible from one mode to the other (Fail secure default, unless specify on order)
- Option:
- Loc