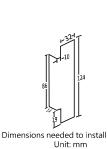

### **General Feature**

- ★ Dimensions:125L x 32W x38D mm 165Lx32Wx38Dmm(SDEL1335)
- ★ DEL1335/DEL1335F Fail Secure/Fail Safe
- Current:400mA/12VDC, (F)200mA/12VDC 200mA/24VDC, (F)100mA/24VDC
- ★ Face Plates: DEL1335(F) - Aluminium SDEL1335-Stainless steel (165mmL)
- ★ Keep Depth: 16mm

# S/S or Aluminum door frame









# FRAMELESS SERIES



## **DEL245SLD DIMENSION**



#### **General Feature**

- ★ DIMENSIONS:
  - DEL245SL: 245Lx25Wx41Dmm
- ★ Mode:
  - DEL245SL Double-swing glass door (dual mode) fail secure w/lock
  - DEL245SLD Double-swing glass door(dual mode) w/lock & door sensor
- Glass thickness: 8~12mm
- Current: 300mA/12VDC / 150mA/24VDC
- ★ Fail Safe/Fail Secure:
  - Site convertible from one mode to the other (Fail secure default, unless specify on order)
- Option:
- Lock Cylinder for Emergency opening in Fail Secure Mode
- ★ Application:
  - 1. Application to frameless glass door only
  - 2. Bi-directional locking function

#### INSTALLATION