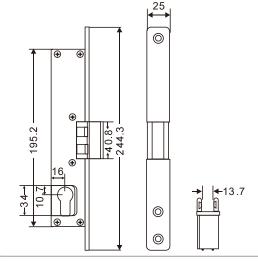

## **DEL245SLD DIMENSION**

#### **General Feature**

- ★ DIMENSIONS:
  - DEL245SL: 245Lx25Wx41Dmm
- ★ Mode:
  - DEL245SL Double-swing glass door (dual mode) fail secure w/lock
  - DEL245SLD Double-swing glass door(dual mode) w/lock & door sensor
- Glass thickness: 8~12mm
- Current: 300mA/12VDC / 150mA/24VDC
- ★ Fail Safe/Fail Secure:
  - Site convertible from one mode to the other (Fail secure default, unless specify on order)
- Option:
- Lock Cylinder for Emergency opening in Fail Secure Mode
- ★ Application:
  - 1. Application to frameless glass door only
  - 2. Bi-directional locking function