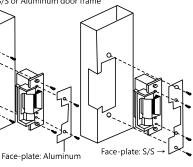

### **General Feature**

- ★ Dimensions:125L x 32W x38D mm 165Lx32Wx38Dmm(SDEL1335)
- ★ DEL1335/DEL1335F Fail Secure/Fail Safe
- Current:400mA/12VDC, (F)200mA/12VDC 200mA/24VDC, (F)100mA/24VDC
- ★ Face Plates: DEL1335(F) - Aluminium SDEL1335-Stainless steel (165mmL)
- ★ Keep Depth: 16mm