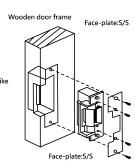

# S/S or Aluminum door frame

### **General Feature**

- ★ Dimensions:125L x 32W x38D mm 165Lx32Wx38Dmm(SDEL1335)
- ★ DEL1335/DEL1335F Fail Secure/Fail Safe
- Current:400mA/12VDC, (F)200mA/12VDC 200mA/24VDC, (F)100mA/24VDC
- ★ Face Plates: DEL1335(F) - Aluminium SDEL1335-Stainless steel (165mmL)
- ★ Keep Depth: 16mm