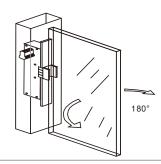

C, (F)100mA/24VDC
- ★ Face Plates: DEL1335(F) - Aluminium SDEL1335-Stainless steel (165mmL)
- ★ Keep Depth: 16mm

# S/S or Aluminum door frame









# FRAMELESS SERIES



## **DEL245SLD DIMENSION**



#### **General Feature**

- ★ DIMENSIONS:
  - DEL245SL: 245Lx25Wx41Dmm
- ★ Mode:
  - DEL245SL Double-swing glass door (dual mode) fail secure w/lock
  - DEL245SLD Double-swing glass door(dual mode) w/lock & door sensor
- Glass thickness: 8~12mm
- Current: 300mA/12VDC / 150mA/24VDC
- ★ Fail Safe/Fail Secure:
  - Site convertible from one mode to the other (Fail secure default, unless specify on order)
- Option:
- Lock Cylinder for Emergency opening in Fail Secure Mode
- ★ Application:
  - 1. Application to frameless glass door only
  - 2. Bi-directional locking function

#### INSTALLATION